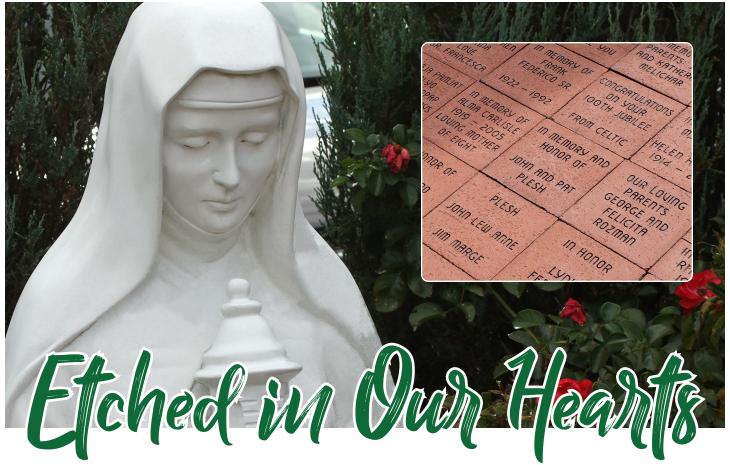

special time spent at the Mount Assisi complex. Commemorative bricks and pavers in the garden space are available for purchase and to be engraved with the name(s) of your loved one(s).

### **CHOOSE FROM TWO OPTIONS**

Select an 8x8-inch paver (\$250) or a 4x8-inch (\$100) brick to be engraved in memory or honor of your loved one. Create a lasting presence on the hilltop made home by the School Sisters of St. Francis in 1928. Whether your connection is to Mt. Assisi Place, the former Marian Hall Home or Mount Assisi Academy, our St. Clare Garden offers a unique means by which to etch memories in both your heart and in stone.

# COMMEMORATIVE ST. CLARE GARDEN BRICK & PAVER ORDER FORM

Our St. Clare Garden is a peaceful space that welcomes visitors to Mt. Assisi Place. Commemorative bricks and pavers are available in the garden space for purchase and to be engraved with the name of your loved one. Whether your connection is to Mt. Assisi Place or the former Marian Hall Home or Mount Assisi Academy, St. Clare Garden offers a unique means by which to etch memories in both your heart and in stone.